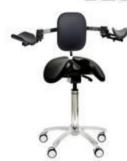

#### BESTOOL Ergo Rest & Stretch Support

Gives extra support for arms and upper body during delicate procedures. Plus stretching support while seated.

#### **BESTOOL Stretch Support**

Facilitates stretching the back while seated.