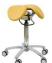

## **KEEP FIT WHILE YOU SIT!**

\*LEATHER SEAT

# BESTOOL slim-line saddle chairs feature :

- Designed and hand-made in Finland for lasting quality 5 year guarantee.
- ☐ Active sitting position The chairs facilitate the "walking position" posture, recommended by physiotherapists for improving circulation and reducing fatigue, neck and back problems.
- Slim design reduces outward pressure on the upper legs and split seat takes the pressure off the genital area.
- Convenient, compact, small footprint of the "slim" chair allows you to get closer to your patient or your desk.