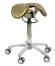

## **KEEP FIT WHILE YOU SIT!**

\*LEATHER SEAT

# BESTOOL slim-line saddle chairs feature :

- Designed and hand-made in Finland for lasting quality 5 year guarantee.
- ☐ Active sitting position The chairs facilitate the "walking position" posture, recommended by physiotherapists for improving circulation and reducing fatigue, neck and back problems.
- Slim design reduces outward pressure on the upper legs and split seat takes the pressure off the genital area.
- Convenient, compact, small footprint of the "slim" chair allows you to get closer to your patient or your desk.