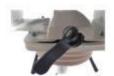

#### **BESTOOL Foot Control**

For convenient height adjustment – ideal for healthcare and dental environments where hygiene is key.

#### **BESTOOL Mechanism**

Patented easy and safe mechanism to adjust your chair

Designed to reduce pressure on the feet when standing. Abrasion resistant and non-slip. Measures 75x50x2cms.

3 sizes of gas springs