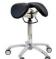

## **KEEP FIT WHILE YOU SIT!**

\*LEATHER SEAT

# BESTOOL slim-line saddle chairs feature :

- Designed and hand-made in Finland for lasting quality 5 year guarantee.
- ☐ Active sitting position The chairs facilitate the "walking position" posture, recommended by physiotherapists for improving circulation and reducing fatigue, neck and back problems.
- Slim design reduces outward pressure on the upper legs and split seat takes the pressure off the genital area.
- Convenient, compact, small footprint of the "slim" chair allows you to get closer to your patient or your desk.