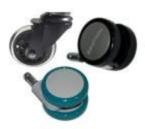

#### BESTOOL castors

Available in a range of sizes and types 60mm standard, 65mm soft, 70mm