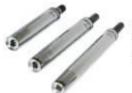

#### **BESTOOL Mechanism**

Patented easy and safe mechanism to adjust your chair

Designed to reduce pressure on the feet when standing. Abrasion resistant and non-slip. Measures 75x50x2cms.

3 sizes of gas springs

Medium (standard), long or short