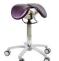

## **KEEP FIT WHILE YOU SIT!**

\*LEATHER SEAT

# BESTOOL slim-line saddle chairs feature :

- Designed and hand-made in Finland for lasting quality 5 year guarantee.
- ☐ Active sitting position The chairs facilitate the "walking position" posture, recommended by physiotherapists for improving circulation and reducing fatigue, neck and back problems.
- Slim design reduces outward pressure on the upper legs and split seat takes the pressure off the genital area.
- Convenient, compact, small footprint of the "slim" chair allows you to get closer to your patient or your desk.