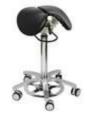

# BESTOOL slim-line saddle chairs feature :

- Designed and hand-made in Finland for lasting quality 5 year guarantee.
- ☐ Active sitting position The chairs facilitate the "walking position" posture, recommended by physiotherapists for improving circulation and reducing fatigue, neck and back problems.
- Slim design reduces outward pressure on the upper legs and split seat takes the pressure off the genital area.
- Convenient, compact, small footprint of the "slim" chair allows you to get closer to your patient or your desk.