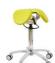

## **KEEP FIT WHILE YOU SIT!**

\*LEATHER SEAT

# BESTOOL slim-line saddle chairs feature :

- Designed and hand-made in Finland for lasting quality 5 year guarantee.
- ☐ Active sitting position The chairs facilitate the "walking position" posture, recommended by physiotherapists for improving circulation and reducing fatigue, neck and back problems.
- Slim design reduces outward pressure on the upper legs and split seat takes the pressure off the genital area.
- Convenient, compact, small footprint of the "slim" chair allows you to get closer to your patient or your desk.