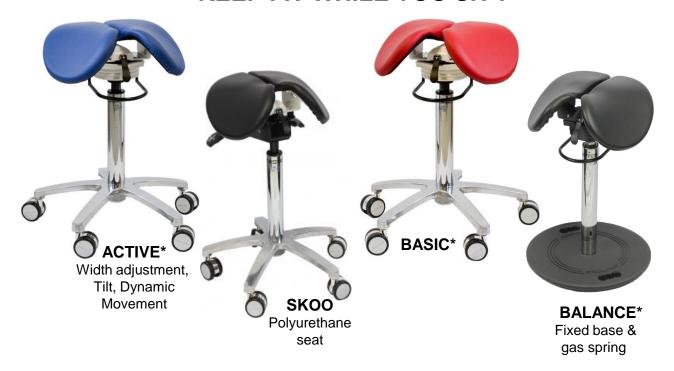

## **KEEP FIT WHILE YOU SIT!**

\*LEATHER SEAT

# BESTOOL slim-line saddle chairs feature :

- Designed and hand-made in Finland for lasting quality 5 year guarantee.
- ☐ Active sitting position The chairs facilitate the "walking position" posture, recommended by physiotherapists for improving circulation and reducing fatigue, neck and back problems.
- Slim design reduces outward pressure on the upper legs and split seat takes the pressure off the genital area.
- Convenient, compact, small footprint of the "slim" chair allows you to get closer to your patient or your desk.